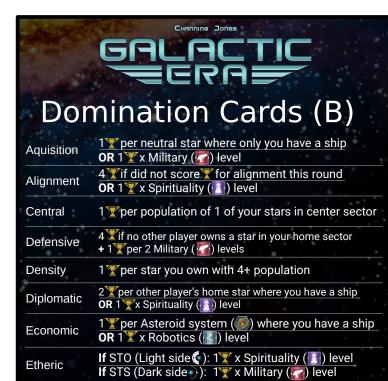

# Domination Cards (B)

| Aquisition            | 1\(\naggregar per neutral star where only you have a ship OR 1\(\naggregar Military (\(\sigma\) level       |
|-----------------------|-------------------------------------------------------------------------------------------------------------|
| Alignment             | 4 ▼if did not score ▼for alignment this round OR 1 ▼x Spirituality ( ) level                                |
| Central               | 1 ▼ per population of 1 of your stars in center sector                                                      |
| Defensive             | 4 ▼if no other player owns a star in your home sector<br>+ 1 ▼ per 2 Military ( 4 levels                    |
| Density               | 1 ▼ per star you own with 4+ population                                                                     |
| Diplomatic            | 2  per other player's home star where you have a ship OR 1  x Spirituality ( ) level                        |
| Economic              | 1 ▼ per Asteroid system (⑤) where you have a ship OR 1 ▼ x Robotics (                                       |
| Etheric               | If STO (Light side (€): 1 ▼ x Spirituality ( 1 ) level<br>If STS (Dark side → ): 1 ▼ x Military ( 1 ) level |
| Exploratory           | 1 ▼ per sector ( with a ship of yours OR 1 ▼ x Propulsion ( level                                           |
| General<br>Scientific | Your <b>lowest</b> technology level x 2 ▼                                                                   |
| Military              | 2 ▼ per sector ( where only you have a fleet OR 1 ▼ x Military ( ) level                                    |
| Spatial               | 2▼per 3 stars you own OR 1▼x Propulsion (☑) level                                                           |
| Special<br>Scientific | Your <b>highest</b> technology level x 1  ▼                                                                 |